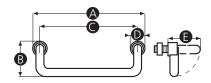

#### Info

This handle has a 90° folding action. For use where minimal protrusion is required.

| Part No. | Α   | В  | С   | D  | F  | Thread<br>size | Thread<br>length (mm) |
|----------|-----|----|-----|----|----|----------------|-----------------------|
| 11801X   | 116 | 42 | 100 | 16 | 51 | M10            | 15                    |
| 11802T   | 138 | 42 | 120 | 18 | 51 | M10            | 15                    |
| 11803P   | 198 | 42 | 180 | 18 | 51 | M10            | 15                    |