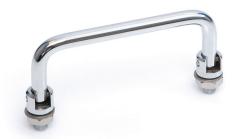

# **Model 19 BH** | Chrome Plated Steel Bridge Handle

### **Fixing type**

Male threads with nuts for fixing from above.

#### Material

Chrome plated steel

#### Finish

Highly polished

#### **Thread**

Male thread

#### Thread material

Zinc plated steel

#### Info

This handle has a 90° folding action. For use where minimal protrusion is required.

| Part No. | Α   | В  | С   | D  | F  | Thread<br>size | Thread<br>length (mm) |
|----------|-----|----|-----|----|----|----------------|-----------------------|
| 11801X   | 116 | 42 | 100 | 16 | 51 | M10            | 15                    |
| 11802T   | 138 | 42 | 120 | 18 | 51 | M10            | 15                    |
| 11803P   | 198 | 42 | 180 | 18 | 51 | M10            | 15                    |